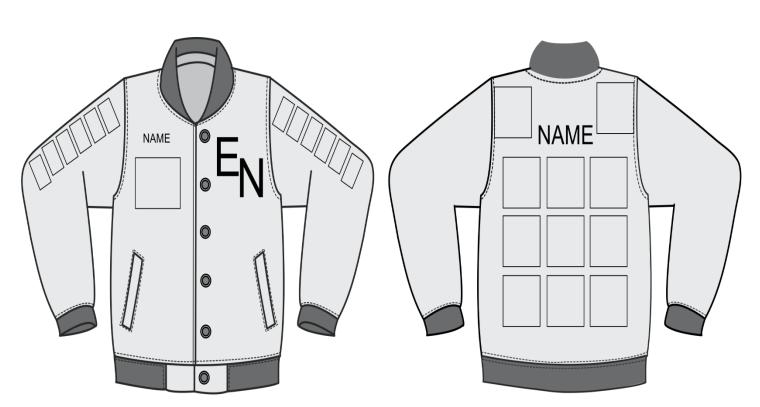

## **Betty Lou Designs & Graphics**

| Contact Name:                                        | Date:                   |
|------------------------------------------------------|-------------------------|
| Address:                                             | Telephone:              |
|                                                      | Email:                  |
|                                                      |                         |
| # of Small Patches (\$5) (rockers, etc.)             | <del></del>             |
| # of Med Patches (\$8) (Chevrons, band rounds, etc   | c.)                     |
| # of Large Patches (\$10) (Grade #'s, NE8, All-Area, | etc.)                   |
| # of XL Patches (\$12) (Full Back Band)              |                         |
| Name on Back (\$35):                                 | BLOCK or <i>CURSIVE</i> |
| Name on Front (\$10):                                | BLOCK or <i>CURSIVE</i> |
| # Patches Removed (\$5):                             |                         |
| NOTES                                                |                         |

IT IS POSSIBLE TO DO 4 PATCHES ACROSS THE BOTTOM 2 LAYERS BUT THEY WILL BE OFFSET FROM THE 3 ABOVE THEM. THE PATCHES ABOVE THE SHOULDERS MAY INTERFERE WITH THE NAME.